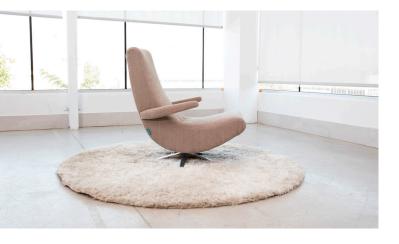

**Measures** 

# fama

TECHNICAL DETAILS | RV001 | EN

|     | Widt |
|-----|------|
|     | Heig |
| h   | Dept |
|     | Seat |
| Ξ μ | Arm  |
|     | Back |
| 71  | Dept |

| th:       | 103cm |
|-----------|-------|
| gth:      | 95cm  |
| th:       | 103cm |
| t heigth: | 47cm  |
| heigth:   | -cm   |
| k heigth: | 95cm  |
| th open:  | -cm   |
|           |       |