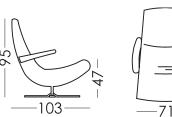

# fama

TECHNICAL DETAILS | RV001 | EN

|     | Widt |
|-----|------|
|     | Heig |
| h   | Dept |
|     | Seat |
| Ξ μ | Arm  |
|     | Back |
| 71  | Dept |

| th:       | 103cm |
|-----------|-------|
| gth:      | 95cm  |
| th:       | 103cm |
| t heigth: | 47cm  |
| heigth:   | -cm   |
| k heigth: | 95cm  |
| th open:  | -cm   |
|           |       |

**Measures** 